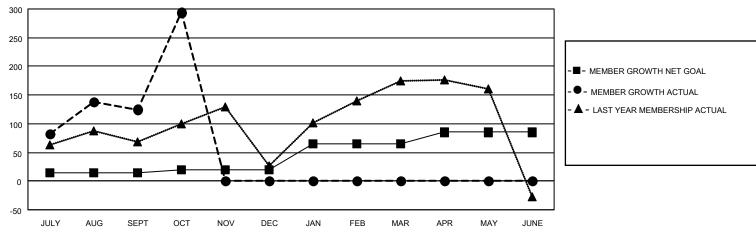

## MONTHLY MEMBERSHIP PROGRESS REPORT

LOCATION INDIA District 317 C Results as of: 10/31/2020

| Clubs         |               |             |               | Members               |                        |                         |                                                    |  |
|---------------|---------------|-------------|---------------|-----------------------|------------------------|-------------------------|----------------------------------------------------|--|
|               | RESULTS FOR   | R 2020-2021 |               | RESULTS FOR 2020-2021 |                        |                         |                                                    |  |
| QUARTER       | NEW CLUB GOAL | NEW CLUBS   | DROPPED CLUBS | QUARTER MEM           | BER GROWTH NET<br>GOAL | MEMBER GROWTH<br>ACTUAL | DROPPED<br>MEMBERS ACTUAL<br>(including transfers) |  |
| JULY/AUG/SEPT | 1             | 2           | 0             | JULY/AUG/SEPT         | 15                     | 177                     | 49                                                 |  |
| OCT/NOV/DEC   | 2             | 4           | 0             | OCT/NOV/DEC           | 5                      | 188                     | 17                                                 |  |
| JAN/FEB/MAR   | 2             | 0           | 0             | JAN/FEB/MAR           | 45                     | 0                       | 0                                                  |  |
| APR/MAY/JUNE  | 0             | 0           | 0             | APR/MAY/JUNE          | 20                     | 0                       | 0                                                  |  |

## GOALS AND ACTUAL MEMBERS CUMULATIVE

| DROPPED CLUBS: 0 |    | 49 CLUBS OF 102 ADDED 1 OR MORE<br>NEW MEMBERS | GENDER DISTRIBUTION  MALE 2,467 (83.74%)  FEMALE 479 (16.26%) |              |     |
|------------------|----|------------------------------------------------|---------------------------------------------------------------|--------------|-----|
| DROPPED MEMBERS  |    |                                                | ILWALL                                                        | 479 (10.20%) |     |
| DECEASED         | 12 | CLICK HERE FOR CUMULATIVE                      | TOTAL FAMILY UNIT MEMBERS                                     |              | 936 |
| CLUB CANCELLED   | 0  | MEMBERSHIP DATA                                |                                                               |              | 400 |
| OTHER 54         |    |                                                | FAMILY MEMBERS PAYING HALF DUES                               |              | 492 |
| TOTAL            | 66 |                                                |                                                               |              |     |