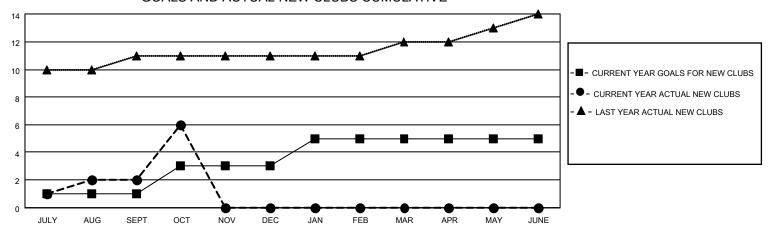

## MONTHLY MEMBERSHIP PROGRESS REPORT

LOCATION INDIA District 317 C Results as of: 10/31/2020

| Clubs         |               |             |               | Members               |                        |                         |                                                    |  |
|---------------|---------------|-------------|---------------|-----------------------|------------------------|-------------------------|----------------------------------------------------|--|
|               | RESULTS FOR   | R 2020-2021 |               | RESULTS FOR 2020-2021 |                        |                         |                                                    |  |
| QUARTER       | NEW CLUB GOAL | NEW CLUBS   | DROPPED CLUBS | QUARTER MEM           | BER GROWTH NET<br>GOAL | MEMBER GROWTH<br>ACTUAL | DROPPED<br>MEMBERS ACTUAL<br>(including transfers) |  |
| JULY/AUG/SEPT | 1             | 2           | 0             | JULY/AUG/SEPT         | 15                     | 177                     | 49                                                 |  |
| OCT/NOV/DEC   | 2             | 4           | 0             | OCT/NOV/DEC           | 5                      | 188                     | 17                                                 |  |
| JAN/FEB/MAR   | 2             | 0           | 0             | JAN/FEB/MAR           | 45                     | 0                       | 0                                                  |  |
| APR/MAY/JUNE  | 0             | 0           | 0             | APR/MAY/JUNE          | 20                     | 0                       | 0                                                  |  |

## GOALS AND ACTUAL NEW CLUBS CUMULATIVE